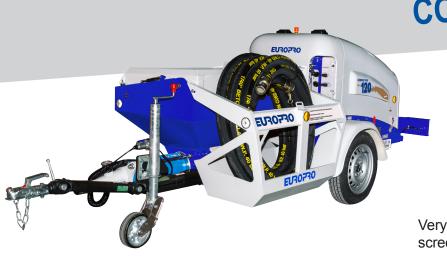

## Exterior diesel spraying machine COMPACT-PRO 120 ref.30966

| Motor                                | Kohler KDW 1404                            |
|--------------------------------------|--------------------------------------------|
| Motor power                          | 24,5 kW                                    |
| Fuel                                 | Gasoil                                     |
| Diesel tank                          | 25 L                                       |
| Cooling                              | liquid                                     |
| Speed of rotation                    | 2600 tr/min                                |
| Number of cylinders                  | 4                                          |
| Consumption                          | 4,1 L/h                                    |
| Hydraulic system                     | 28 L                                       |
| Engine monitoring panel              | complete                                   |
| Hydraulic controls                   | manual                                     |
| Pump speed setting                   | yes                                        |
| Automatic accelerator control        | yes                                        |
| Hopper capacity                      | 230 L                                      |
| Hopper drainage plug                 | 3 inches                                   |
| Variable flow                        | from 0 to 200 L/min - 12 m <sup>3</sup> /h |
| Pressure                             | from 0 to 30 bar                           |
| Maximum grain size                   | up to 8 mm                                 |
| Pump                                 | MAP 9                                      |
| Pump reverse operation               | yes                                        |
| HP washer max pressure               | 140 bar                                    |
| HP washer flow-rate                  | 11 L/min                                   |
| Overall length with tow bar          | 3,58 m                                     |
| Overall length without tow bar       | 3,20 m                                     |
| Overall width                        | 1,24 m                                     |
| Height at the highest point          | 1,28 m                                     |
| Weight when full with oil and diesel | 720 kg                                     |
| Delivery height                      | 80 m                                       |
| Max. hose length                     | 120 m                                      |
|                                      |                                            |

Very high-volume diesel spraying machine for liquid screed applications.

Made in France, it is equipped with a button control panel for simplified use, an automatic accelerator, reinforced motor and hydraulic pump.